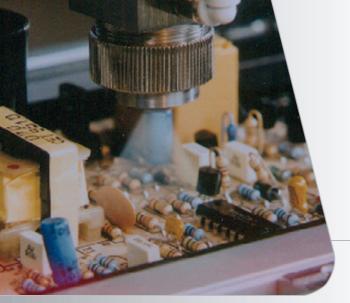

## STAINLESS STEEL SPRAY VALVE

The FCS100 spray valve from PVA eliminates masking of circuit board components by producing a concentrated, atomized spray pattern ranging from 0.25 inches to over 2 inches in width. This atomized process results in transfer efficiencies in excess of 99%, significantly improving material utilization over manual applications.

WHERE

**DRIVES** 

**PRECISION** 

PVA

The FCS100 has many integrated features including:

- ▲ Stainless steel fluid body for superior material compatibility
- ▲ Divorced valve design prevents material contamination of the air body
- ▲ Compatible with all commercially available conformal coatings
- ▲ Adjustable flow control
- ▲ Low pressure, low volume atomized process
- ▲ Wide viscosity range offers versatility for virtually any spray application
- ▲ Interchangeable spray cap offers fan and oval-shaped patterns