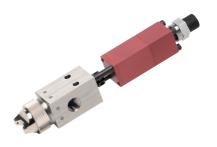

## **FCS100**

## STAINLESS STEEL SPRAY VALVE

The FCS100 spray valve from PVA eliminates masking of circuit board components by producing a concentrated, atomized spray pattern ranging from 0.25 inches to over 2 inches in width. This atomized process results in transfer efficiencies in excess of 99%, significantly improving material utilization over manual applications.

WHERE

**DRIVES** 

**PRECISION** 

PVA

The FCS100 has many integrated features including:

- ▲ Stainless steel fluid body for superior material compatibility
- ▲ Divorced valve design prevents material contamination of the air body
- ▲ Compatible with all commercially available conformal coatings
- ▲ Adjustable flow control
- ▲ Low pressure, low volume atomized process
- ▲ Wide viscosity range offers versatility for virtually any spray application
- ▲ Interchangeable spray cap offers fan and oval-shaped patterns