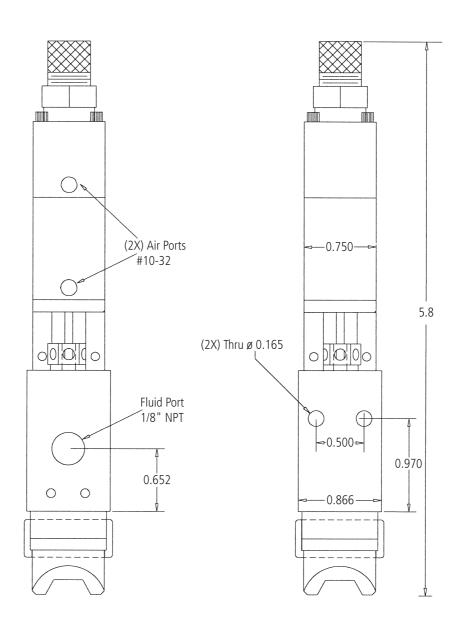

## SYSTEM SPECIFICATIONS

**Dimensions:** 

147 mm x 22 mm x 22 mm (5.80 in x 0.866 in x 0.866 in)

Weight:

9 oz

Viscosity Range:

1 cps - Paste

**Operating Air Pressure:** 

30-100 PSI

Maximum Fluid Pressure:

3500 PSI

Wetted Parts:

Stainless Steel, Viton, Teflon®

**Transfer Efficiency:** 

99%

Spray Pattern Width (Round Cap):

0.25 in to 1 in

Spray Pattern Width (Flat Cap):

0.75 in to 2 in +

15 Solar Drive Halfmoon NY 12065 tel 518 371 2684 fx 518 371 2688 info@pva.net