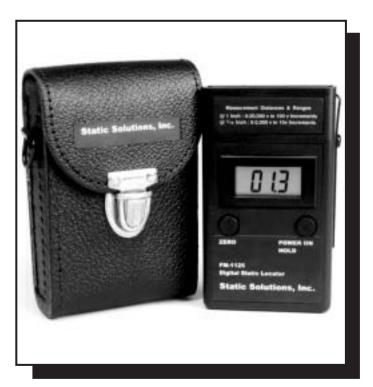

## **Applications**

Ohm-Stat<sup>™</sup> FM-1125 tests electrostatic field voltage and polarity without making contact on charged surfaces.

The easy to use Ohm-Stat<sup>™</sup> FM-1125 is equipped with a power on/hold button, a zeroing button, and a retractable one-inch spacer.

For added protection, the unit is grounded through its conductive case. The FM-1125 has an easy to read 3 1/2 digit LCD display that updates three times/second.

## **Features**

- Easy to use
- Accurate voltage/polarity readings
- Compact size
- Automatic shut-off
- Easy to read LED display
- Automatic updated readings
- Grounding path through case
- Chopper design: can be used in ionizer areas
- Accessory case available